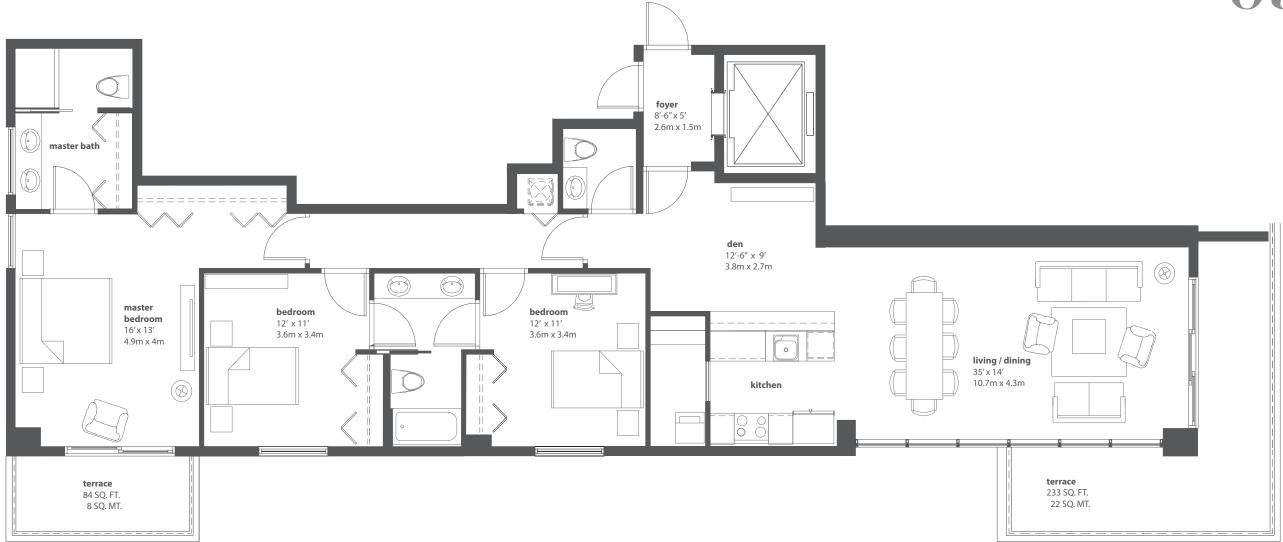

### 3 BEDROOMS + DEN 2 1/2 BATHROOMS

| AC           | 1,720 SQ. FT. | 160 SQ. MT. |
|--------------|---------------|-------------|
| TERRACE      | 317 SQ. FT.   | 29 SQ. MT.  |
| TOTAL SQ. FT | 2,037 SQ. FT. | 189 SQ. MT. |