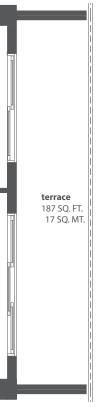

### **3 BEDROOMS 3 BATHROOMS**

| AC           | 1,581 SQ. FT. | 147 SQ. MT. |
|--------------|---------------|-------------|
| TERRACE      | 187 SQ. FT.   | 17 SQ. MT.  |
| TOTAL SQ. FT | 1,768 SQ. FT. | 164 SQ. MT. |

# 3 BEDROOMS3 BATHROOMS

| AC           | 1,584 SQ. FT. | 147 SQ. MT. |
|--------------|---------------|-------------|
| TERRACE      | 187 SQ. FT.   | 17 SQ. MT.  |
| TOTAL SQ. FT | 1,771 SQ. FT. | 165 SQ. MT. |