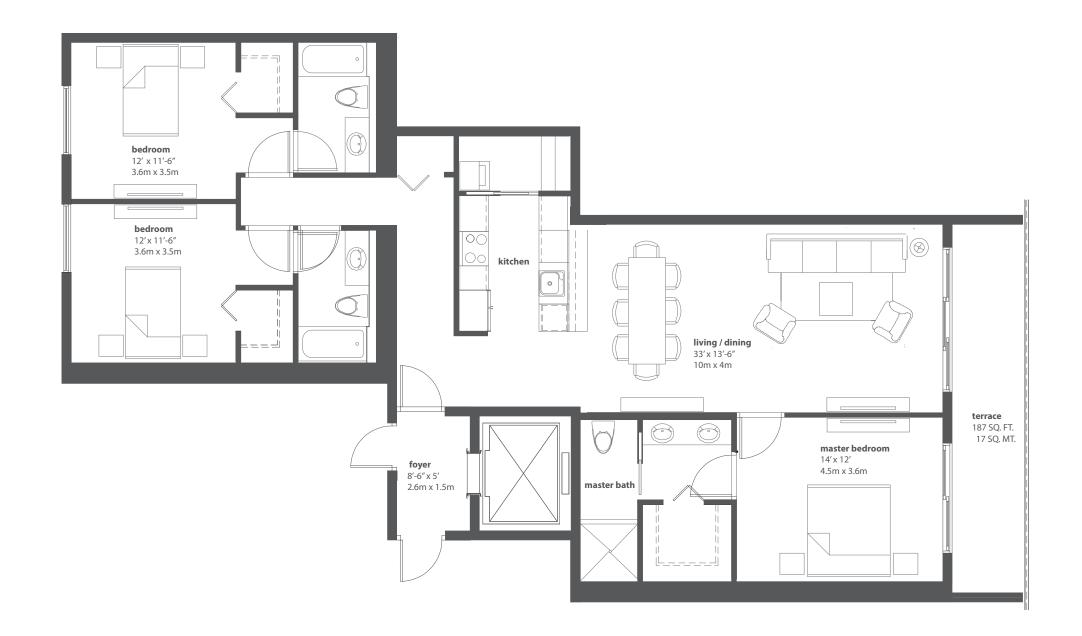

### **3 BEDROOMS 3 BATHROOMS**

| AC           | 1,581 SQ. FT. | 147 SQ. MT. |
|--------------|---------------|-------------|
| TERRACE      | 187 SQ. FT.   | 17 SQ. MT.  |
| TOTAL SQ. FT | 1,768 SQ. FT. | 164 SQ. MT. |