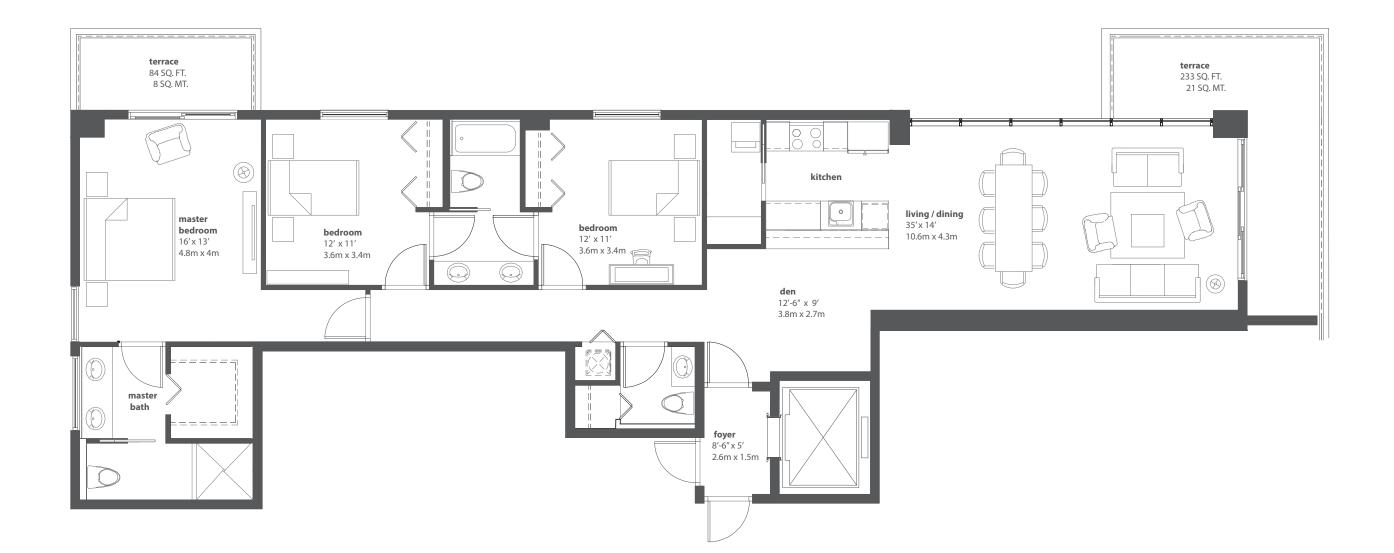

### 3 BEDROOMS + DEN 2 1/2 BATHROOMS

| AC           | 1,720 SQ. FT. | 160 SQ. MT. |
|--------------|---------------|-------------|
| TERRACE      | 317 SQ. FT.   | 29 SQ. MT.  |
| TOTAL SQ. FT | 2,037 SQ. FT. | 189 SQ. MT. |

#### 3 BEDROOMS + DEN 2 1/2 BATHROOMS

|   | AC           | 1,674 SQ. FT. | 156 SQ. MT. |
|---|--------------|---------------|-------------|
|   | TERRACE      | 317 SQ. FT.   | 29 SQ. MT.  |
| ٦ | FOTAL SQ. FT | 1,991 SQ. FT. | 185 SQ. MT. |