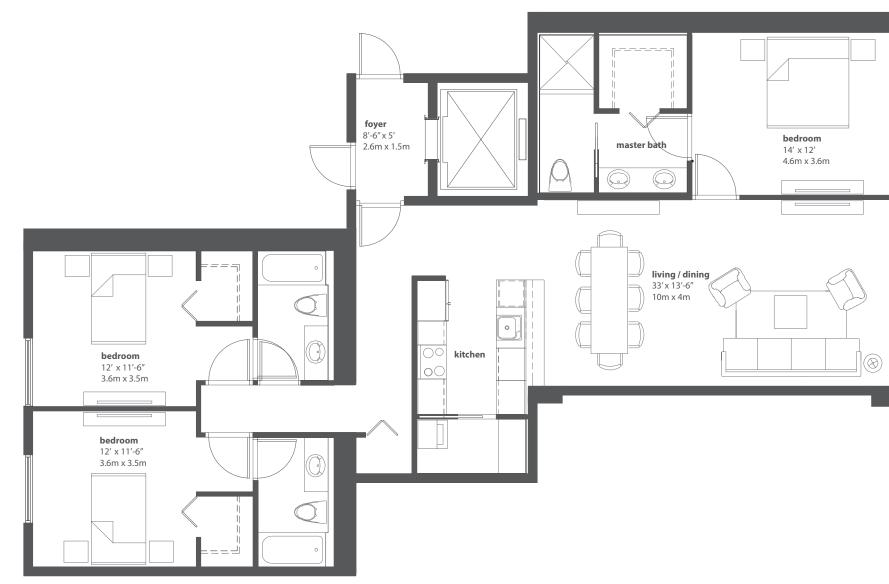

### **3 BEDROOMS 3 BATHROOMS**

| AC           | 1,581 SQ. FT. | 147 SQ. MT. |
|--------------|---------------|-------------|
| TERRACE      | 187 SQ. FT.   | 17 SQ. MT.  |
| TOTAL SQ. FT | 1,768 SQ. FT. | 164 SQ. MT. |

# 3 BEDROOMS3 BATHROOMS

| AC           | 1,584 SQ. FT. | 147 SQ. MT. |
|--------------|---------------|-------------|
| TERRACE      | 187 SQ. FT.   | 17 SQ. MT.  |
| TOTAL SQ. FT | 1,771 SQ. FT. | 165 SQ. MT. |