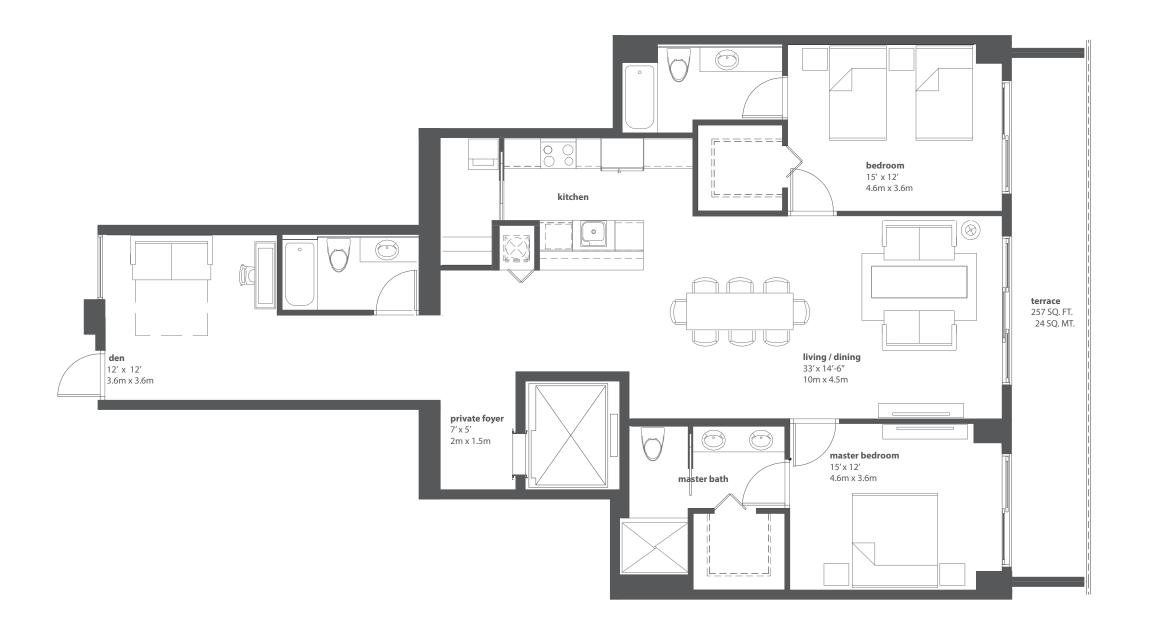

### 2 BEDROOMS + DEN **3 BATHROOMS**

| AC           | 1,646 SQ. FT. | 153 SQ. MT. |
|--------------|---------------|-------------|
| TERRACE      | 257 SQ. FT.   | 24 SQ. MT.  |
| TOTAL SQ. FT | 1,903 SQ. FT. | 177 SQ. MT. |